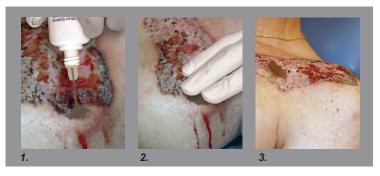

### StatSeal Powder as applied to:

### Cancerous Lesions (Squamous Cell Carcinoma)