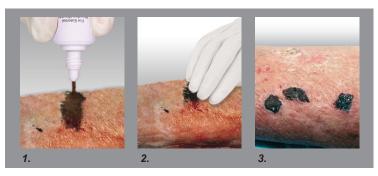

### EASY TO APPLY

Clean wound. Apply StatSeal Powder when bleeding or drainage resumes.

- 1. Pour a thick layer of StatSeal Powder onto blood or exudate. Cover bleeding area completely. Occasionally upon application, a temporary warming sensation is felt.
- Apply pressure for at least 2 minutes with gloved fingers or non-adherent dressing to form the protective seal. If bleeding or oozing continues, repeat application. Avoid disturbing the seal once the bleeding or oozing stops.
- 3. Protective seal forms. Dress wound with non-adherent dressing. The protective seal is safe to leave in place until it falls off naturally.

### StatSeal Powder as applied to:

#### Skin Tears: