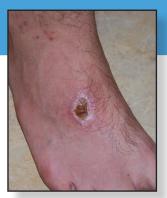

# STATSEAL.

Patented Technology to Stop Bleeding, Absorb Exudates and Protect Wounds

Before StatSeal Application

With StatSeal

### What is StatSeal Powder?

StatSeal is a topical powder that forms a seal to stop the flow of blood and exudate while protecting the wound. The powder ingredients are a hydrophilic polymer and potassium ferrate.