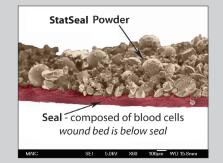

### How does StatSeal Powder work?

The mechanism of action is a simultaneous two-step action whereby the hydrophilic polymer rapidly dehydrates the blood and absorbs exudate while the potassium ferrate agglomerates blood proteins to create a seal. StatSeal does not depend on the body's natural clotting mechanism to form a seal.

Actual scanning electron microscopy image