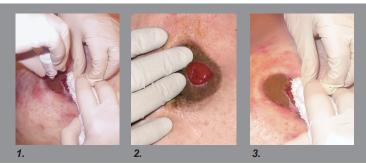

### EASY TO APPLY

Clean wound. Apply StatSeal Powder when bleeding or drainage resumes.

- 1. Pour a thick layer of StatSeal Powder onto blood or exudate. Cover bleeding area completely. Occasionally upon application, a temporary warming sensation is felt.
- Apply pressure for at least 2 minutes with gloved fingers or non-adherent dressing to form the protective seal. If bleeding or oozing continues, repeat application. Avoid disturbing the seal once the bleeding or oozing stops.
- 3. Protective seal forms. Dress wound with non-adherent dressing. The protective seal is safe to leave in place until it falls off naturally.